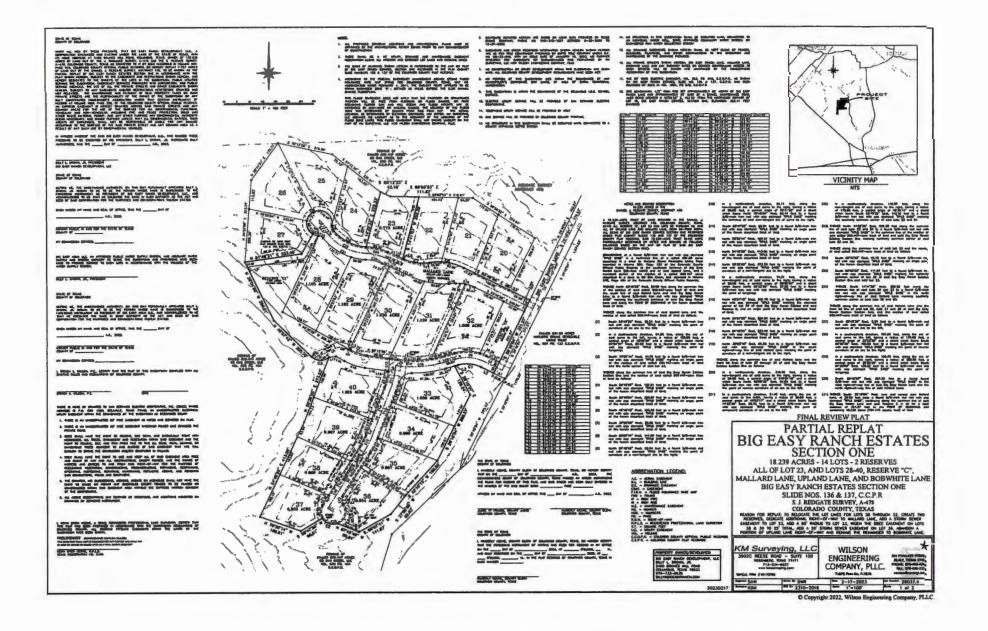

Colorado County Commissioners Court will determine amount of Deposit when application is received.

February 27, 2023

\_\_6. Public Hearing to review, discuss and consider the approval of the partial replat of Big Easy Ranch Estates, Section One, Lots 23, 28-40, Reserve "C", Mallard Lane Right-of-Way and Upland Drive Right-of-Way, Precinct No. 3, and any appropriate action. (Neuendorff)

Mr. Dayne Rice stated small changes were being made such as changing right of ways to save trees and increasing the size of a few lots.

Motion by Commissioner Neuendorff to approve the partial replat of Big Easy Ranch Estates, Section One, Lots 23, 28-40, Reserve "C", Mallard Lane Right-of-Way and Upland Drive Right-of-Way, Precinct No. 3; seconded by Judge Prause; 5 ayes 0 nays; motion carried; it was so ordered.

(See Attachment)

February 27, 2023

### **PUBLIC NOTICE FOR REPLAT**

REQUEST FOR PARTIAL REPLAT OF BIG EASY RANCH ESTATES, SECTION ONE, LOTS 23, 28 - 40, RESERVE "C", MALLARD LANE RIGHT-OF-WAY AND UPLAND DRIVE RIGHT-OF-WAY.

ONE PUBLIC HEARING SHALL BE HELD AT WHICH ALL PERSONS INTERESTED IN THE PROPOSED REPLAT SHALL BE GIVEN AN OPPORTUNITY TO BE HEARD.

THE PUBLIC HEARING WILL BE HELD AT THE REGULAR COMMISSIONER'S COURT MEETING SCHEDULED FOR FEBRUARY 27, 2023 AT 9:00 AM AT THE COLORADO COUNTY COURTHOUSE LOCATED AT 400 SPRING STREET, COLUMBUS, TEXAS.